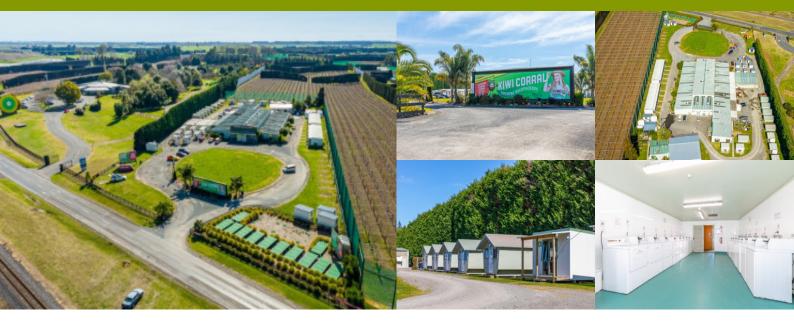

## Kiwi Corral Country Backpackers

- This well-established hostel can accommodate up to 500 people at any one time
- Long-term relationships with surrounding kiwifruit packhouses and growers to provide long-term quality accommodation for their seasonal workers
- The seasonal workforce for kiwifruit will increase by 8,380 (40%) by 2027

Kiwi Corral is a working hostel and has been home to 1000s of RSE and seasonal workers over the 14 years of operation. The business provides hostel-style accommodation and contracts to many of the various local horticultural companies for their immigrant seasonal workers' accommodation requirements while they are employed in different parts of the industry. The accommodation ranges from bunkstyle dormitories to small cottages, in addition to powered sites for campervans.