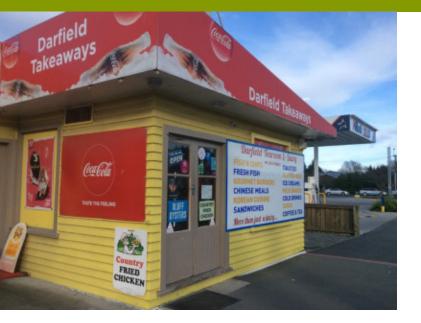

## Dairy & Takeaway for Sale

A well-established dairy and takeaway for sale on state high way 73, Darfield. next to a self-serviced petrol station. Almost no competition in the area with lots of traffic. An exceptionally good business opportunity for your family.

A reputable local dairy shop with Tea Room which contains a fully equipped kitchen, plus a three bedroom house at the back. Low rent and longer lease for both the shop and accommodation. The tearoom has 10 plus seats, popular takeaways, heaps of potentials to add your own products. Currently avg t/o is approximately \$14,000 p/w with very high margin. Asking Price \$330,000 + stock (plus GST if any)