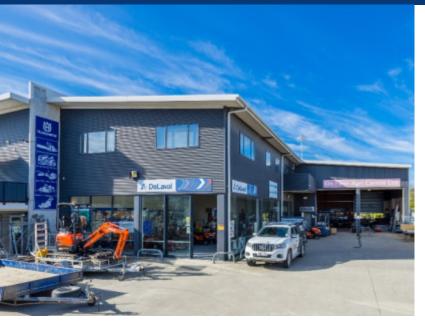

## Profitable Nelson business

On Farm Agri Centre is a profitable business servicing the agricultural and horticultural sectors through the top of the South Island and the West Coast of New Zealand and has grown to be one of the bestknown agriculture suppliers in the region, with a base of around 100 regular farming clients, and the opportunity to grow the business further.

A leading supplier of agricultural equipment and parts for the Nelson, Tasman, and West Coast regions of the South Island, New Zealand. In addition to milking shed and irrigation projects the business shows strong sales and servicing income from domestic clients. The business has a number of exclusive and preferred agencies for a range of quality manufacturers such as Husqvarna and De Laval. There is an extensive inventory of parts and stock on hand to support the clients.